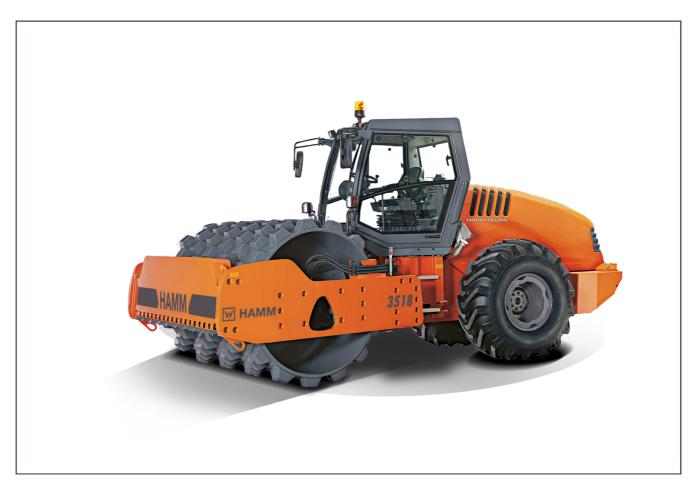

# 3518 HT P

Compactor with padfoot drum
Compactors Series 3000 / Series H176

## **HIGHLIGHTS 3000**

- 3-point articulation for outstanding traction and off-road mobility
- Simple, intuitive and language-neutral operation
- Electronic machine management Hammtronic
- Ergonomic driver platform with rotatable seat operating unit, adjustable driver's seat and tilting steering column
- Excellent view of the machine and the construction site