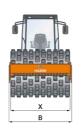

|  | Machine dimensions        |    |      |
|--|---------------------------|----|------|
|  | Total length (L)          | mm | 6210 |
|  | Width (B)                 | mm | 2390 |
|  | Total height (H)          | mm | 3050 |
|  | Drum width (X)            | mm | 2220 |
|  | Height loading, min. (Hl) | mm | 2350 |