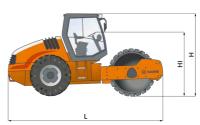

|  | Machine dimensions        |    |      |
|--|---------------------------|----|------|
|  | Total length (L)          | mm | 6210 |
|  | Width (B)                 | mm | 2390 |
|  | Total height (H)          | mm | 3050 |
|  | Drum width (X)            | mm | 2220 |
|  | Height loading, min. (Hl) | mm | 2350 |